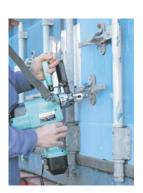

## This can cut tempered steel bars dia. 16mm(5/8") upto HRC 30.





# **Usage of Bolt Cutters**

### **Cutting capacity of Hoist Chain**





| Chain Grade | Diameter     |  |  |
|-------------|--------------|--|--|
| 40          | 13mm<br>1/2" |  |  |
| 70          | 13mm<br>1/2" |  |  |
| 80          | 10mm<br>3/8" |  |  |
| 100         | 10mm<br>3/8" |  |  |

#### **Cutting Container Seal**









#### **Cutting Re-bar**



**Blades** 

Powder high speed steel with Titanium coating.

Output pressure

11toni

Safety-valve will be automatically operated, when the pressure is over 11tonf.

Head turns around

Head turns 180 degrees in 45 degrees steps.

|       | Item No.   | Electrical input              | Electricity      | Cutting Capacity dia.<br>mm (inch) | Weight | Packing<br>weight | M 3   |
|-------|------------|-------------------------------|------------------|------------------------------------|--------|-------------------|-------|
| Elect | BC16-120V  | AC120V                        | 7.0A             | 16 (5/8")                          | 8.1kg  | 14.5kg            | 0.056 |
|       | BC16-230V  | AC230V                        | 3.6A             |