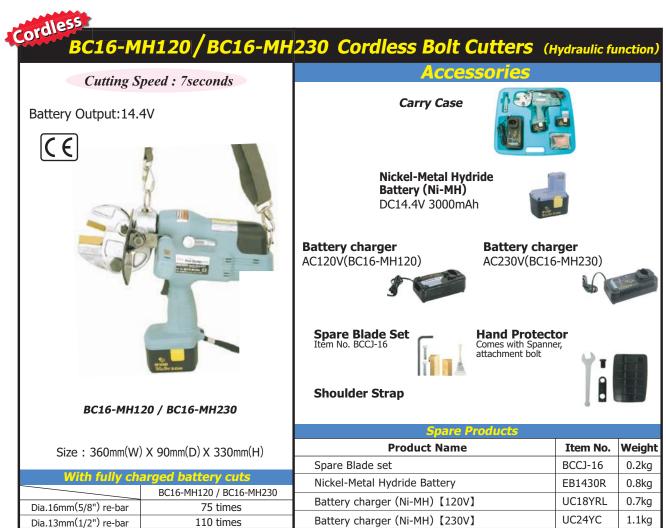

|       | Item No.   | Electrical input              | Electricity      | Cutting Capacity dia.<br>mm (inch) | Weight | Packing<br>weight | M 3   |
|-------|------------|-------------------------------|------------------|------------------------------------|--------|-------------------|-------|
| Elect | BC16-120V  | AC120V                        | 7.0A             | 16 (5/8")                          | 8.1kg  | 14.5kg            | 0.056 |
|       | BC16-230V  | AC230V                        | 3.6A             |                                    |        |                   |       |
| -     | Item No.   | Battery / Electrical input    | Charging<br>time | Cutting Capacity dia.<br>mm (inch) | Weight | Packing<br>weight | M 3   |
| Cord  | BC16-MH120 | 14.4V 3000mAh(Ni-MH) / AC120V | 45 minutes       | 16 (5/8")                          | 7.1kg  | 12kg              | 0.063 |
|       | BC16-MH230 | 14.4V 3000mAh(Ni-MH) / AC230V | 37 minutes       |                                    |        |                   |       |