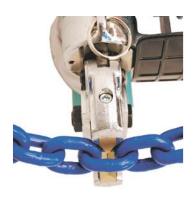

### **Cutting capacity of Hoist Chain**

| Chain Grade | Diameter     |  |  |
|-------------|--------------|--|--|
| 40          | 13mm<br>1/2" |  |  |
| 70          | 13mm<br>1/2" |  |  |
| 80          | 10mm<br>3/8" |  |  |
| 100         | 10mm<br>3/8" |  |  |

#### **Cutting Container Seal**