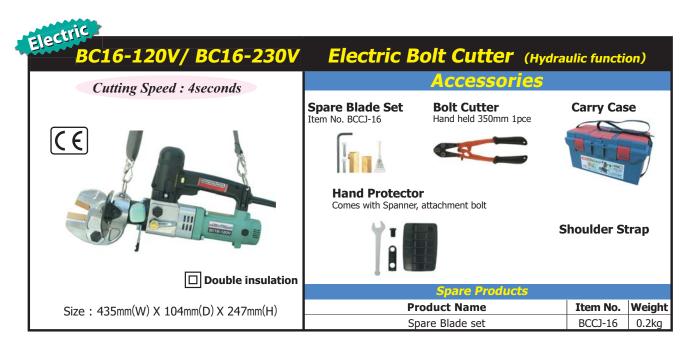

|       | Item No.   | Electrical input              | Electricity      | Cutting Capacity dia.<br>mm (inch) | Weight | Packing<br>weight | M 3   |
|-------|------------|-------------------------------|------------------|------------------------------------|--------|-------------------|-------|
| Elect | BC16-120V  | AC120V                        | 7.0A             | 16 (5/8")                          | 8.1kg  | 14.5kg            | 0.056 |
|       | BC16-230V  | AC230V                        | 3.6A             |                                    |        |                   |       |
| -     | Item No.   | Battery / Electrical input    | Charging<br>time | Cutting Capacity dia.<br>mm (inch) | Weight | Packing<br>weight | M 3   |
| Cord  | BC16-MH120 | 14.4V 3000mAh(Ni-MH) / AC120V | 45 minutes       | 16 (5/8")                          | 7.1kg  | 12kg              | 0.063 |
|       | BC16-MH230 | 14.4V 3000mAh(Ni-MH) / AC230V | 37 minutes       |                                    |        |                   |       |