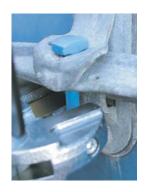

## This can cut tempered steel bars dia. 16mm(5/8") upto HRC 30.





# **Usage of Bolt Cutters**

### **Cutting capacity of Hoist Chain**





| Chain Grade | Diameter     |  |  |
|-------------|--------------|--|--|
| 40          | 13mm<br>1/2" |  |  |
| 70          | 13mm<br>1/2" |  |  |
| 80          | 10mm<br>3/8" |  |  |
| 100         | 10mm<br>3/8" |  |  |

#### **Cutting Container Seal**









#### **Cutting Re-bar**



**Blades** 

Powder high speed steel with Titanium coating.

Output pressure

11toni

Safety-valve will be automatically operated, when the pressure is over 11tonf.

Head turns around

Head turns 180 degrees in 45 degrees steps.

|       | Item No.   | Electrical input              | Electricity      | Cutting Capacity dia.<br>mm (inch) | Weight | Packing<br>weight | M 3   |
|-------|------------|-------------------------------|------------------|------------------------------------|--------|-------------------|-------|
| Elect | BC16-120V  | AC120V                        | 7.0A             | 16 (5/8")                          | 8.1kg  | 14.5kg            | 0.056 |
|       | BC16-230V  | AC230V                        | 3.6A             |