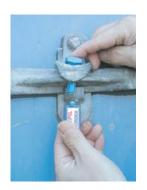

## This can cut tempered steel bars dia. 16mm(5/8") upto HRC 30.





# **Usage of Bolt Cutters**

### **Cutting capacity of Hoist Chain**





| Chain Grade | Diameter     |  |  |
|-------------|--------------|--|--|
| 40          | 13mm<br>1/2" |  |  |
| 70          | 13mm<br>1/2" |  |  |
| 80          | 10mm<br>3/8" |  |  |
| 100         | 10mm<br>3/8" |  |  |

#### **Cutting Container Seal**









#### **Cutting Re-bar**



**Blades** 

Powder high speed steel with Titanium coating.

Output pressure

11toni

Safety-valve will be automatically operated, when the pressure is over 11tonf.

Head turns around

Head turns 180 degrees in 45 degrees steps.

|       | Item No.   | Electrical input              | Electricity      | Cutting Capacity dia.<br>mm (inch) | Weight | Packing<br>weight | M 3   |
|-------|------------|-------------------------------|------------------|------------------------------------|--------|-------------------|-------|
| Elect | BC16-120V  | AC120V                        | 7.0A             | 16 (5/8")                          | 8.1kg  | 14.5kg            | 0.056 |
|       | BC16-230V  | AC230V                        | 3.6A             |