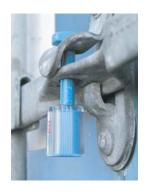

## This can cut tempered steel bars dia. 16mm(5/8") upto HRC 30.





# **Usage of Bolt Cutters**

### **Cutting capacity of Hoist Chain**





| Chain Grade | Diameter     |  |  |
|-------------|--------------|--|--|
| 40          | 13mm<br>1/2" |  |  |
| 70          | 13mm<br>1/2" |  |  |
| 80          | 10mm<br>3/8" |  |  |
| 100         | 10mm<br>3/8" |  |  |

#### **Cutting Container Seal**









#### **Cutting Re-bar**



**Blades** 

Powder high speed steel with Titanium coating.

Output pressure

11toni

Safety-valve will be automatically operated, when the pressure is over 11tonf.

Head turns around

Head turns 180 degrees in 45 degrees steps.

|       | Item No.   | Electrical input              | Electricity      | Cutting Capacity dia.<br>mm (inch) | Weight | Packing<br>weight | M 3   |
|-------|------------|-------------------------------|------------------|------------------------------------|--------|-------------------|-------|
| Elect | BC16-120V  | AC120V                        | 7.0A             | 16 (5/8")                          | 8.1kg  | 14.5kg            | 0.056 |
|       | BC16-230V  | AC230V                        | 3.6A             |