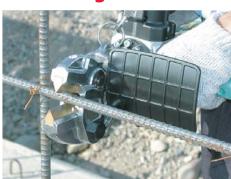

#### **Cutting Re-bar**

**Blades** 

Powder high speed steel with Titanium coating.

Output pressure

11toni

Safety-valve will be automatically operated, when the pressure is over 11tonf.

Head turns around

Head turns 180 degrees in 45 degrees steps.