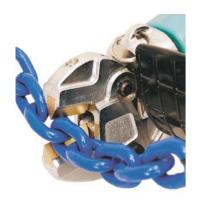

### **Cutting capacity of Hoist Chain**

| Chain Grade | Diameter     |  |  |
|-------------|--------------|--|--|
| 40          | 13mm<br>1/2" |  |  |
| 70          | 13mm<br>1/2" |  |  |
| 80          | 10mm<br>3/8" |  |  |
| 100         | 10mm<br>3/8" |  |  |

#### **Cutting Container Seal**