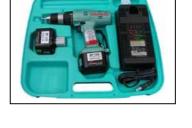

Drill driver Kit weight;6.6kg Size 4600mm x 420mm x 120mm Content;Main body 1pce Battery charger 1pce US120V/Europe 230V Battery 2pce Driver bit 1pce

BP-12V 2000Ab 100 MB

Capacity 2000mAh Charging time

Battery Item No;BP-12V Battery name Nickel cadmium Weight 0.81kg Volt DC12V

**Battery charger** 

Input AC120V(US)

1458-7 SASAOKA SANJO-SHI NIIGATA-KEN 955-0152 JAPAN PHONE +81-256-46-2278 FAX +81-256-46-4780

Item number

230V(Europe)

25minutes

**BP-14-120/230** 

http://www.armsangyo.co.jp arminfo@armsangyo.co.jp