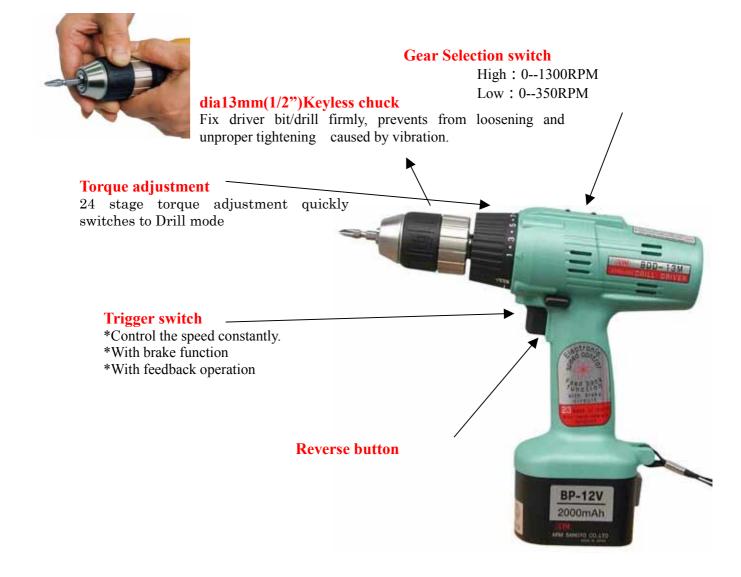

## 13mm(1/2") keyless chuck Charging time : 25minutes Battery : 12V 2000mAh

Gears are all made by steel cutting and tempered.Endurance is guaranteed

## Weight;2.0kg

| Capacity<br>Per<br>Fully<br>charged<br>battery | Screw | Wood screw<br>(dia4.1x25mm)                     | 25mm<br>dia4.1 |
|------------------------------------------------|-------|-------------------------------------------------|----------------|
|                                                |       | About 400times 1.6mm                            |                |
|                                                |       | Tensile screw, steel                            | 13mm           |
|                                                |       | (dia4x13mmthickness) 1.6mm<br>about 195times    | dia4           |
|                                                | drill | Wood                                            | 20mm           |
|                                                |       | (dia15x20mm)<br>about 230times                  | dia15          |
|                                                |       | Hole saw;Steel<br>(dia19x1.6mm<br>about 22times | dia19          |