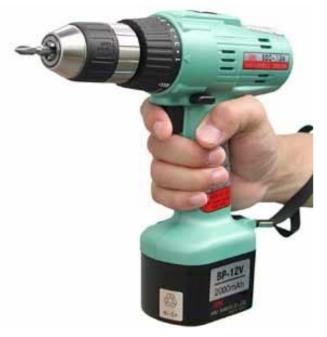

## Cordless Drill driver

## 13mm(1/2") keyless chuck Charging time : 25minutes Battery : 12V 2000mAh

Gears are all made by steel cutting and tempered.Endurance is guaranteed