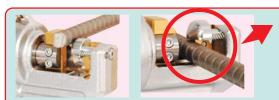

## Stability insured!! (PAT.P)

New attachment surely prevent wrong angle against rebar and blade.
This function will surely avoid any accident, trouble that are occuring from wrong angle of cutting material.