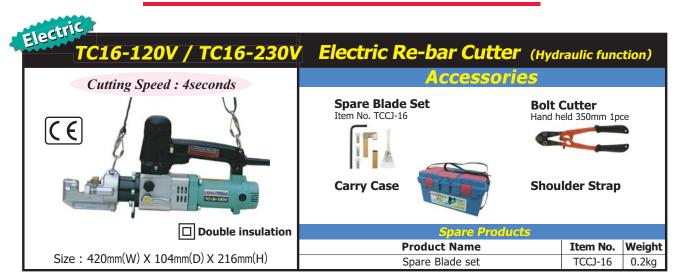

### ♦ Head turns around : Head turns 180 degrees in 45 degrees steps.

|      | Item No.   | Electrical input              | Electricity      | Cutting Capacity dia.<br>mm (inch) | Weight | Packing<br>weight | M 3   |
|------|------------|-------------------------------|------------------|------------------------------------|--------|-------------------|-------|
| Elec | TC16-120V  | AC120V                        | 7.0A             | 16 (5/8")                          | 6.7kg  | 13kg              | 0.056 |
|      | TC16-230V  | AC230V                        | 3.6A             |                                    |        |                   |       |
| Cord | Item No.   | Battery / Electrical input    | Charging<br>time | Cutting Capacity dia.<br>mm (inch) | Weight | Packing<br>weight | M 3   |
|      | TC16-MH120 | 14.4V 3000mAh(Ni-MH) / AC120V | 45 minutes       | 16 (5/8")                          | 5.8kg  | 9.7kg             | 0.063 |
|      | TC16-MH230 | 14.4V 3000mAh(Ni-MH) / AC230V | 37 minutes       |                                    |        |                   |       |